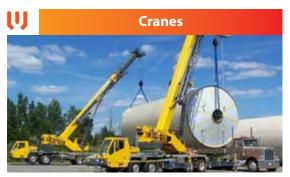

SuperMIG® welding technology can be implemented for Earth Moving equipment like excavators, bulldozers, dump trucks, etc. to improve the welding process efficiency and quality.

From telescopic mobile crane booms, to crane arms and elements SuperMIG® can increase productivity in many heavy-welding scenarios.